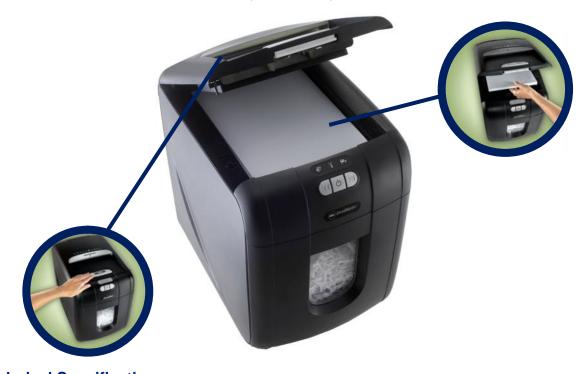

## **Cross Cut Executive Shredder**

With the new GBC Auto+ shredder range you can simply load and go! No more wasting time standing at the shredder. The automatic shredder starts shredding while you get on with something else.

- 4 x 50 mm Confetti Cut, DIN Security Level S3 for confidential documents
- Automatic feed for minimal human intervention
- Shreds up to 100-110 sheets for bulk shredding, 6 sheets (80g) for bypass