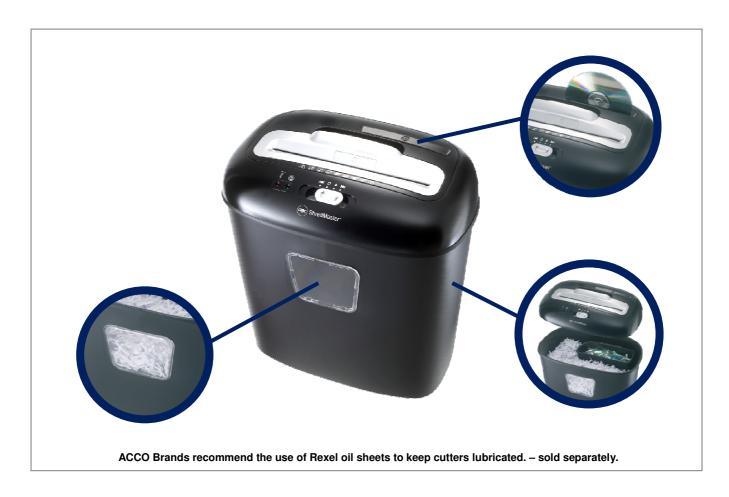

### **Cross Cut Home Office Shredder**

The DUO shredder is the first GBC home shredder with CD shredding capability in separate CD slot.

#### **Features & Benefits**

- 4 x 45 mm Confetti Cut, DIN Security Level S3 for medium security
- Maximum 11 sheets (70g) of paper in a single pass\*
- · Compact size for use under desk
- Bin window alerts user when bin needs emptying
- Shred staples, paper clips, credit cards and CDs